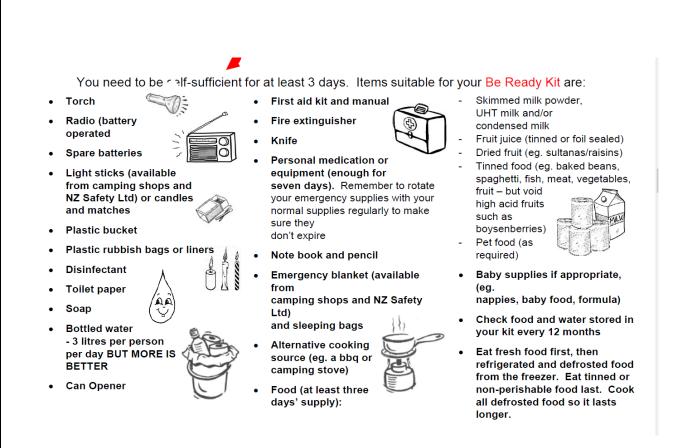

s Just add mince Hearty Savoury Mince simmer sauce Rice/pasta or potatoes to have with the stew

### Method:

- 1. Brown the sausages in a frying pan or on the BBQ. Once cooked cut into thick rounds.
- 2. Return the pan and add the vegetables, sauce and 1 cup of water. Cover and simmer for approximately 30 minutes.
- 3. Finely slice the celery leaves and add to the sausages with seasoning of pepper.
- 4. Serve with rice, pasta or potatoes



# 2<sup>nd</sup> VP Report March 2021

Pea straw sales slowing down still have around 120 Bales.

Big thank you from Wigram skies for the assistance we provided them with their parking project, even though some of us got drenched on the Saturday morning.

Good day at New World for our backyard BBQ fundraiser for Child Cancer foundation raising \$250.



# New World BBQ ROSTER March, through December 2021

| BBQ coordinator     | Assistant                                                                                                                                                                                                                                                                               | Assistant