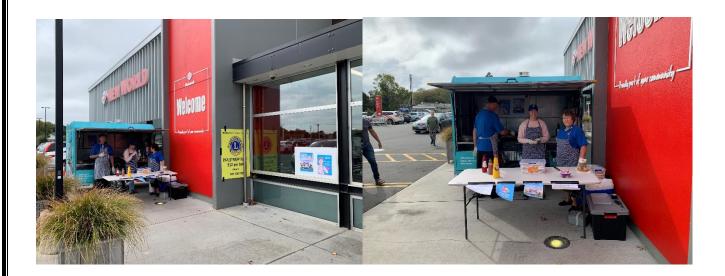

Good day at New World for our backyard BBQ fundraiser for Child Cancer foundation raising \$250.